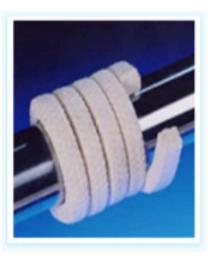

# Ceramic Fiber Rope

Ceramic Rope is a compression packing for very high temperature duties. It is manufactured from an exceptionally stable fibre material that is soft, non-irritating, non-hazardous & is not limited by World Health Organisation or European Union restrictions.

These heat resistant fibres are produced using advanced chemical fibre technology. They are spun into a flexible yarn in the UK, together with a low percentage of glass fibre and Inconel wire reinforcement. Ceramic Fiber Rope, Tape, Cloth contains no organic agents or processing additives. It therefore retains its physical and chemical properties at very high temperatures and does not decompose into hazardous substances, as happens with many normal ceramics.