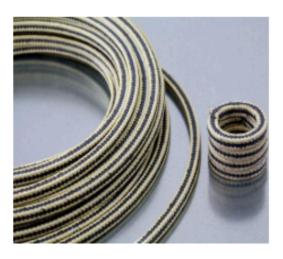

# Ceramic Fiber Rope

Ceramic Rope is a compression packing for very high temperature duties. It is manufactured from an exceptionally stable fibre material that is soft, non-irritating, non-hazardous & is not limited by World Health Organisation or European Union restrictions.

These heat resistant fibres are produced using advanced chemical fibre technology. They are spun into a flexible yarn in the UK, together with a low percentage of glass fibre and Inconel wire reinforcement. Ceramic Fiber Rope, Tape, Cloth contains no organic agents or processing additives. It therefore retains its physical and chemical properties at very high temperatures and does not decompose into hazardous substances, as happens with many normal ceramics.