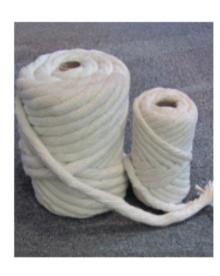

# Ceramic Fiber Rope

Ceramic Rope is a compression packing for very high temperature duties. It is manufactured from an exceptionally stable fibre material that is soft, non-irritating, non-hazardous & is not limited by World Health Organisation or European Union restrictions.

These heat resistant fibres are produced using advanced chemical fibre technology. They are spun into a flexible yarn in the UK, together with a low percentage of glass fibre and Inconel wire reinforcement. Ceramic Fiber Rope, Tape, Cloth contains no organic agents or processing additives. It therefore retains its physical and chemical properties at very high temperatures and does not decompose into hazardous substances, as happens with many normal ceramics.