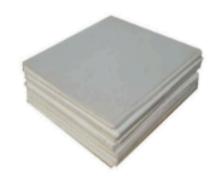

## Ceramic Fiber Blanket

Ceramic Fiber Blanket is a needled blanket made from our ceramic Fiber. The blanket is Lightweight, Flexible and available in a wide variety of thicknesses, widths and densities.

Ceramic Blanket resists temperature as high as 2300` F. This material is lightweight and has very low thermal conductivity, excellent handling strength, low heat storage, thermal shock resistance and corrosion resistance (commonly used acid and alkali). It also provides excellent sound absorption and excellent fire protection.