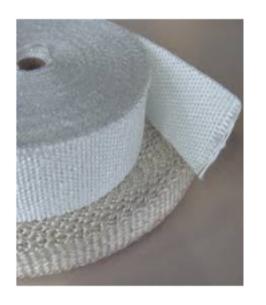

# **Ceramic Fiber Tape**

Ceramic Fiber tape is a woven fabric made from our high quality ceramic fiber yarn. The ceramic tape is reinforced with fiberglass filament. Ceramic fiber tape contains a certain amount of binder material which is normally burned at lower temperature and does not affect the insulation property.

Ceramic Fiber insulation fabrics tapes are woven in netted form made from Ceramic Yarn. Ceramic fiber insulation tapes are available in a variety of thickness from 2 to 10mm. The standard width of the Tape is 25mm to 100mm., Ceramic fiber insulation tapes are used for insulating covers or shields, cable or pipe wrapping, expansion joints, high temperature seals or gaskets.