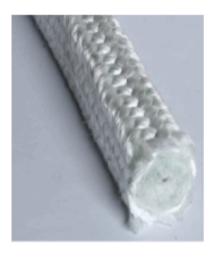

# Ceramic Fiber Rope

Ceramic Rope is a compression packing for very high temperature duties. It is manufactured from an exceptionally stable fibre material that is soft, non-irritating, non-hazardous & is not limited by World Health Organisation or European Union restrictions.

These heat resistant fibres are produced using advanced chemical fibre technology. They are spun into a flexible yarn in the UK, together with a low percentage of glass fibre and Inconel wire reinforcement. Ceramic Fiber Rope, Tape, Cloth contains no organic agents or processing additives. It therefore retains its physical and chemical properties at very high temperatures and does not decompose into hazardous substances, as happens with many normal ceramics.