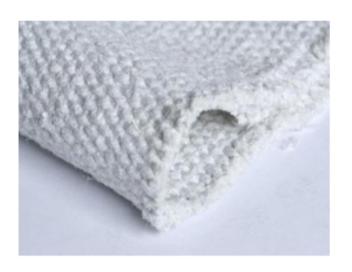

## Ceramic Fiber Cloth

Asbestos Centre Manufacturers Ceramic Fibre Cloth, Ceramic Rope, Ceramic Tapes. Ceramic Fiber Cloth are made from alumina-silica ceramic fibre, free of asbestos. These Ceramic Fiber textile materials such as ceramic fiber Cloth can be used in different industrial applications under temperatures up to 1260°C and have excellent chemical stability and strong resistance to thermal shock and corrosion attack. Exceptions are hydrofluoric and phosphoric acids and concentrated alkalis. Ceramic fiber cloth also resist oxidation and reduction.

If wet by water or steam, thermal properties are completely restored upon drying. No water of hydration is present. Ceramic fibre rope contain 15% organic carriers, which helps to establish physical formation of products. The carriers burn out at about 750 °F (400 °C).