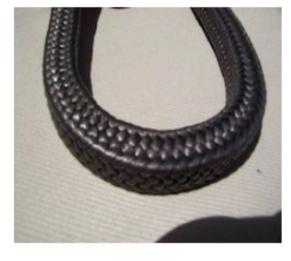

# Ceramic Fiber Rope

Ceramic Rope is a compression packing for very high temperature duties. It is manufactured from an exceptionally stable fibre material that is soft, non-irritating, non-hazardous & is not limited by World Health Organisation or European Union restrictions.

These heat resistant fibres are produced using advanced chemical fibre technology. They are spun into a flexible yarn in the UK, together with a low percentage of glass fibre and Inconel wire reinforcement. Ceramic Fiber Rope, Tape, Cloth contains no organic agents or processing additives. It therefore retains its physical and chemical properties at very high temperatures and does not decompose into hazardous substances, as happens with many normal ceramics.