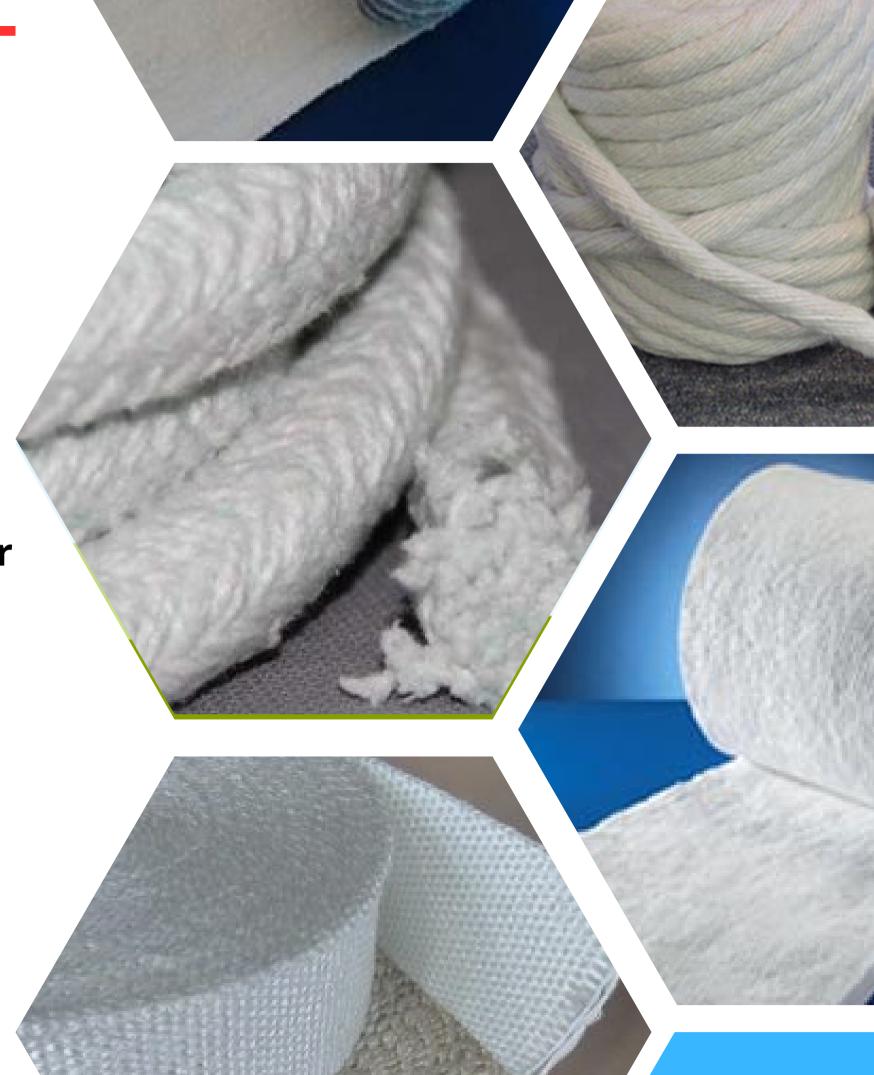

## Ceramic Fiber Cloth

Asbestos Centre Manufacturers Ceramic Fibre Cloth, Ceramic Rope, Ceramic Tapes. Ceramic Fiber Cloth are made from alumina-silica ceramic fibre, free of asbestos. These Ceramic Fiber textile materials such as ceramic fiber Cloth can be used in different industrial applications under temperatures up to 1260°C and have excellent chemical stability and strong resistance to thermal shock and corrosion attack. Exceptions are hydrofluoric and phosphoric acids and concentrated alkalis. Ceramic fiber cloth also resist oxidation and reduction.

# **Ceramic Fiber Tape**

Ceramic Fiber tape is a woven fabric made from our high quality ceramic fiber yarn. The ceramic tape is reinforced with fiberglass filament. Ceramic fiber tape contains a certain amount of binder material which is normally burned at lower temperature and does not affect the insulation property.

Ceramic Fiber insulation fabrics tapes are woven in netted form made from Ceramic Yarn. Ceramic fiber insulation tapes are available in a variety of thickness from 2 to 10mm. The standard width of the Tape is 25mm to 100mm., Ceramic fiber insulation tapes are used for insulating covers or shields, cable or pipe wrapping, expansion joints, high temperature seals or gaskets.