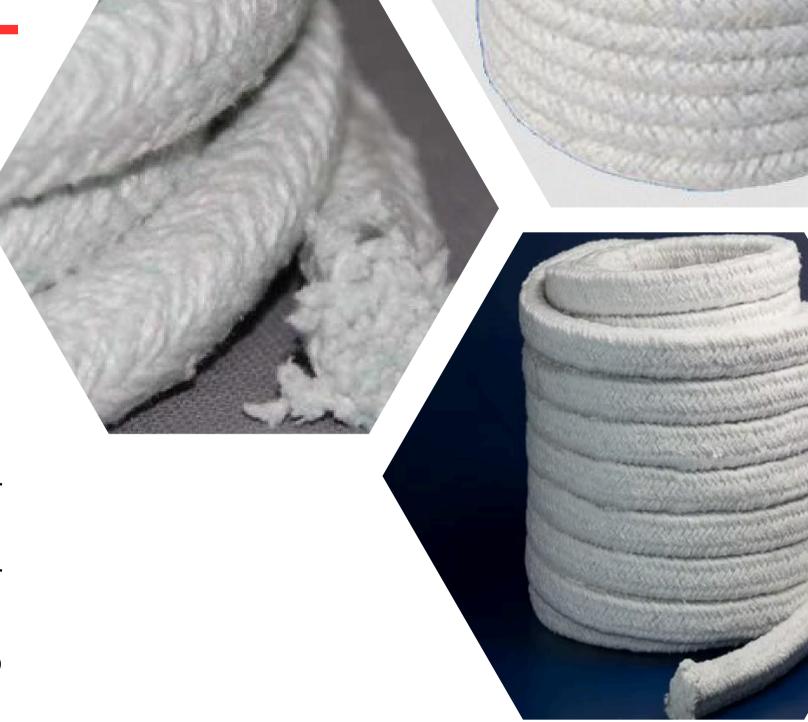

# Ceramic Fiber Rope

Ceramic Rope is a compression packing for very high temperature duties. It is manufactured from an exceptionally stable fibre material that is soft, non-irritating, non-hazardous & is not limited by World Health Organisation or European Union restrictions.

These heat resistant fibres are produced using advanced chemical fibre technology. They are spun into a flexible yarn in the UK, together with a low percentage of glass fibre and Inconel wire reinforcement. Ceramic Fiber Rope, Tape, Cloth contains no organic agents or processing additives. It therefore retains its physical and chemical properties at very high temperatures and does not decompose into hazardous substances, as happens with many normal ceramics.