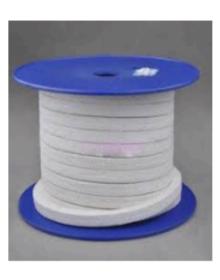

# **Ceramic Fiber Tape**

Ceramic Fiber tape is a woven fabric made from our high quality ceramic fiber yarn. The ceramic tape is reinforced with fiberglass filament. Ceramic fiber tape contains a certain amount of binder material which is normally burned at lower temperature and does not affect the insulation property.

Ceramic Fiber insulation fabrics tapes are woven in netted form made from Ceramic Yarn. Ceramic fiber insulation tapes are available in a variety of thickness from 2 to 10mm. The standard width of the Tape is 25mm to 100mm., Ceramic fiber insulation tapes are used for insulating covers or shields, cable or pipe wrapping, expansion joints, high temperature seals or gaskets.