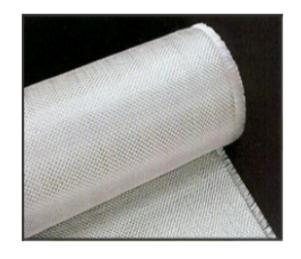

## Ceramic Fiber Cloth

Asbestos Centre Manufacturers Ceramic Fibre Cloth, Ceramic Rope, Ceramic Tapes. Ceramic Fiber Cloth are made from alumina-silica ceramic fibre, free of asbestos. These Ceramic Fiber textile materials such as ceramic fiber Cloth can be used in different industrial applications under temperatures up to 1260°C and have excellent chemical stability and strong resistance to thermal shock and corrosion attack. Exceptions are hydrofluoric and phosphoric acids and concentrated alkalis. Ceramic fiber cloth also resist oxidation and reduction.

If wet by water or steam, thermal properties are completely restored upon drying. No water of hydration is present. Ceramic fibre rope contain 15% organic carriers, which helps to establish physical formation of products. The carriers burn out at about 750 °F (400 °C).