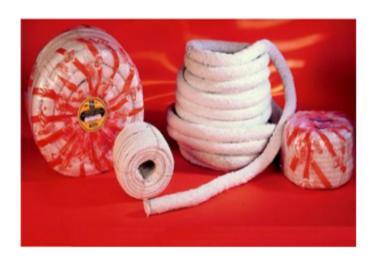

# Ceramic Fiber Rope

Ceramic Rope is a compression packing for very high temperature duties. It is manufactured from an exceptionally stable fibre material that is soft, non-irritating, non-hazardous & is not limited by World Health Organisation or European Union restrictions.

These heat resistant fibres are produced using advanced chemical fibre technology. They are spun into a flexible yarn in the UK, together with a low percentage of glass fibre and Inconel wire reinforcement. Ceramic Fiber Rope, Tape, Cloth contains no organic agents or processing additives. It therefore retains its physical and chemical properties at very high temperatures and does not decompose into hazardous substances, as happens with many normal ceramics.