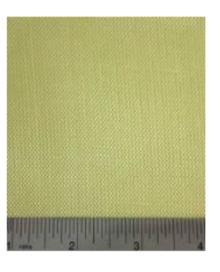

## Ceramic Fiber Cloth

Asbestos Centre Manufacturers Ceramic Fibre Cloth, Ceramic Rope, Ceramic Tapes. Ceramic Fiber Cloth are made from alumina-silica ceramic fibre, free of asbestos. These Ceramic Fiber textile materials such as ceramic fiber Cloth can be used in different industrial applications under temperatures up to 1260°C and have excellent chemical stability and strong resistance to thermal shock and corrosion attack. Exceptions are hydrofluoric and phosphoric acids and concentrated alkalis. Ceramic fiber cloth also resist oxidation and reduction.

If wet by water or steam, thermal properties are completely restored upon drying. No water of hydration is present. Ceramic fibre rope contain 15% organic carriers, which helps to establish physical formation of products. The carriers burn out at about 750 °F (400 °C).