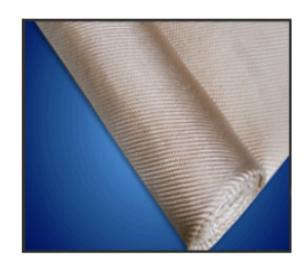

## Ceramic Fiber Cloth

Asbestos Centre Manufacturers Ceramic Fibre Cloth, Ceramic Rope, Ceramic Tapes. Ceramic Fiber Cloth are made from alumina-silica ceramic fibre, free of asbestos. These Ceramic Fiber textile materials such as ceramic fiber Cloth can be used in different industrial applications under temperatures up to 1260°C and have excellent chemical stability and strong resistance to thermal shock and corrosion attack. Exceptions are hydrofluoric and phosphoric acids and concentrated alkalis. Ceramic fiber cloth also resist oxidation and reduction.

If wet by water or steam, thermal properties are completely restored upon drying. No water of hydration is present. Ceramic fibre rope contain 15% organic carriers, which helps to establish physical formation of products. The carriers burn out at about 750 °F (400 °C).