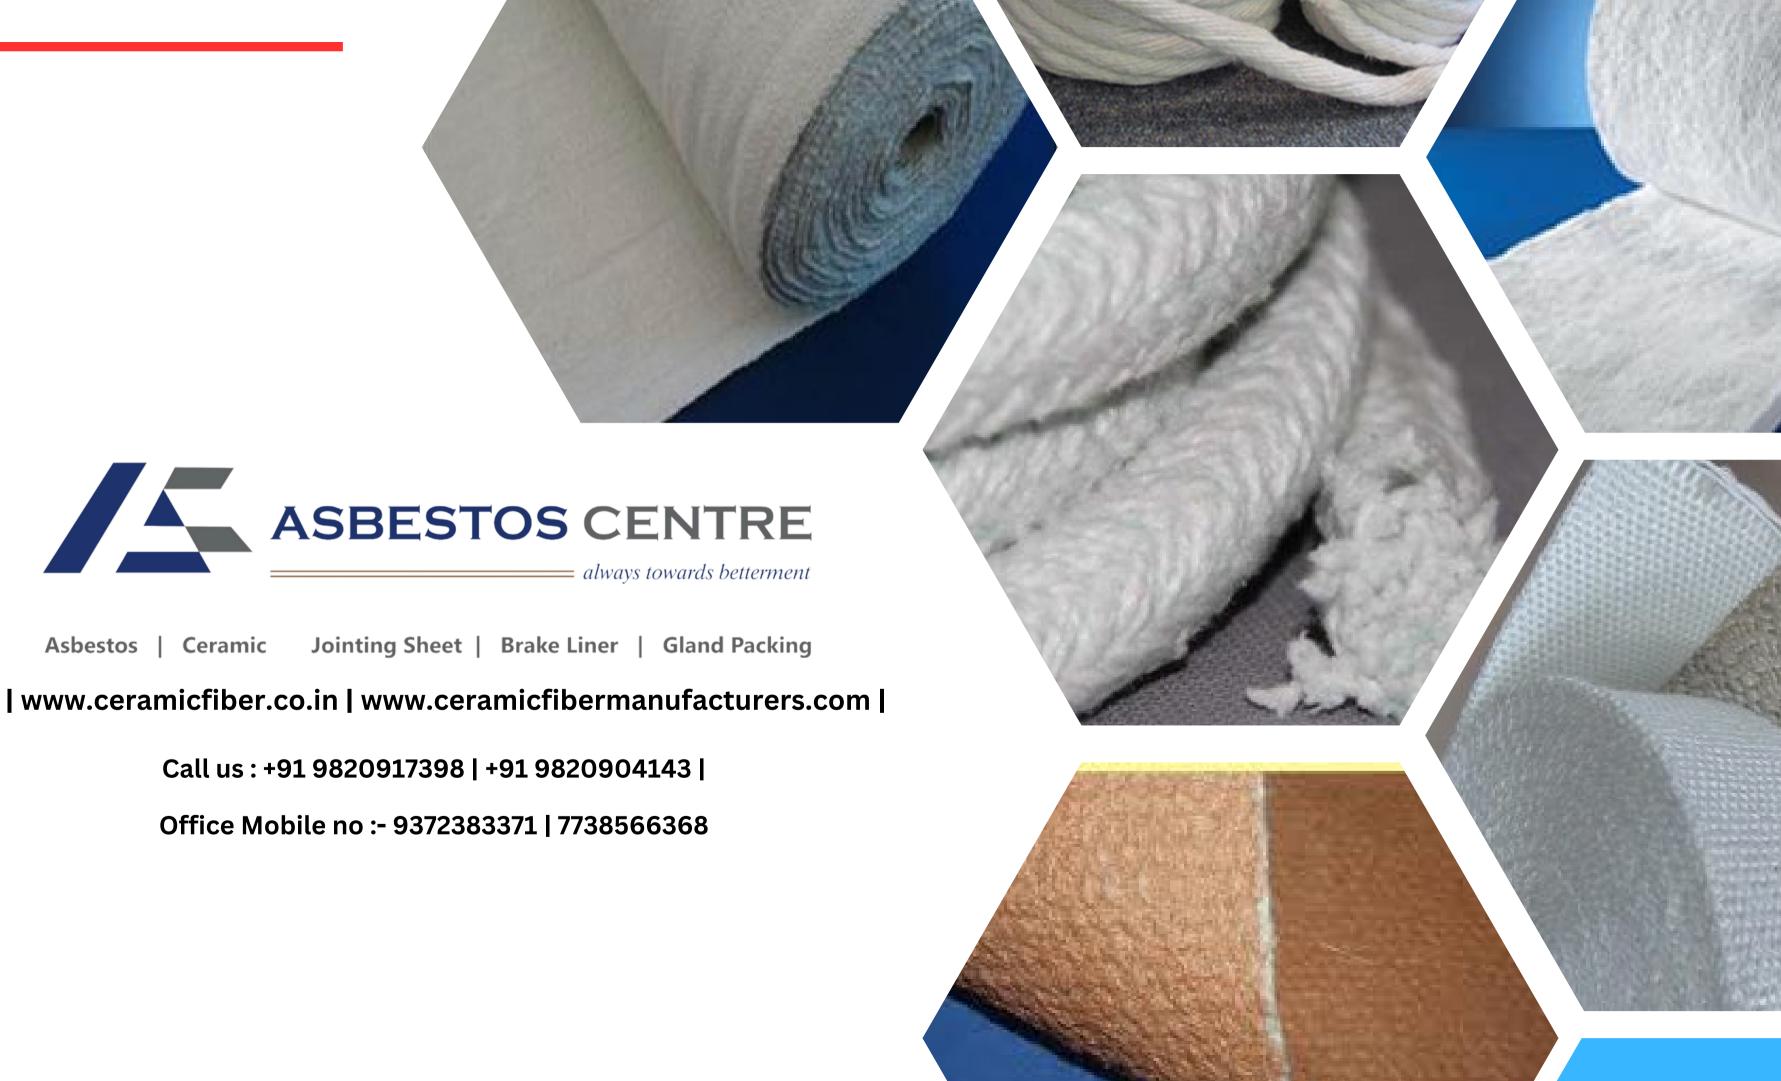

## Ceramic Fiber Cloth

Asbestos Centre Manufacturers Ceramic Fibre Cloth, Ceramic Rope, Ceramic Tapes. Ceramic Fiber Cloth are made from alumina-silica ceramic fibre, free of asbestos. These Ceramic Fiber textile materials such as ceramic fiber Cloth can be used in different industrial applications under temperatures up to 1260°C and have excellent chemical stability and strong resistance to thermal shock and corrosion attack. Exceptions are hydrofluoric and phosphoric acids and concentrated alkalis. Ceramic fiber cloth also resist oxidation and reduction.

If wet by water or steam, thermal properties are completely restored upon drying. No water of hydration is present. Ceramic fibre rope contain 15% organic carriers, which helps to establish physical formation of products. The carriers burn out at about 750 °F (400 °C).

# Ceramic Fiber Rope

Ceramic Rope is a compression packing for very high temperature duties. It is manufactured from an exceptionally stable fibre material that is soft, non-irritating, non-hazardous & is not limited by World Health Organisation or European Union restrictions.

These heat resistant fibres are produced using advanced chemical fibre technology. They are spun into a flexible yarn in the UK, together with a low percentage of glass fibre and Inconel wire reinforcement. Ceramic Fiber Rope, Tape, Cloth contains no organic agents or processing additives. It therefore retains its physical and chemical properties at very high temperatures and does not decompose into hazardous substances, as happens with many normal ceramics.

# **Ceramic Fiber Tape**

Ceramic Fiber tape is a woven fabric made from our high quality ceramic fiber yarn. The ceramic tape is reinforced with fiberglass filament. Ceramic fiber tape contains a certain amount of binder material which is normally burned at lower temperature and does not affect the insulation property.

Ceramic Fiber insulation fabrics tapes are woven in netted form made from Ceramic Yarn. Ceramic fiber insulation tapes are available in a variety of thickness from 2 to 10mm. The standard width of the Tape is 25mm to 100mm., Ceramic fiber insulation tapes are used for insulating covers or shields, cable or pipe wrapping, expansion joints, high temperature seals or gaskets.

## Ceramic Fiber Blanket

Ceramic Fiber Blanket is a needled blanket made from our ceramic Fiber. The blanket is Lightweight, Flexible and available in a wide variety of thicknesses, widths and densities.

Ceramic Blanket resists temperature as high as 2300` F. This material is lightweight and has very low thermal conductivity, excellent handling strength, low heat storage, thermal shock resistance and corrosion resistance (commonly used acid and alkali). It also provides excellent sound absorption and excellent fire protection.