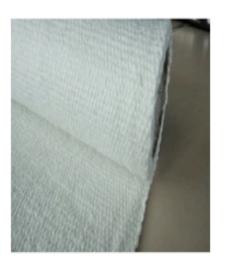

## Ceramic Fiber Cloth

Asbestos Centre Manufacturers Ceramic Fibre Cloth, Ceramic Rope, Ceramic Tapes. Ceramic Fiber Cloth are made from alumina-silica ceramic fibre, free of asbestos. These Ceramic Fiber textile materials such as ceramic fiber Cloth can be used in different industrial applications under temperatures up to 1260°C and have excellent chemical stability and strong resistance to thermal shock and corrosion attack. Exceptions are hydrofluoric and phosphoric acids and concentrated alkalis. Ceramic fiber cloth also resist oxidation and reduction.

If wet by water or steam, thermal properties are completely restored upon drying. No water of hydration is present. Ceramic fibre rope contain 15% organic carriers, which helps to establish physical formation of products. The carriers burn out at about 750 °F (400 °C).