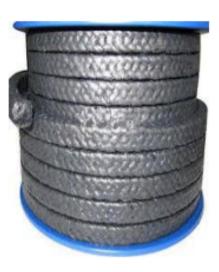

## Ceramic Fiber Cloth

Asbestos Centre Manufacturers Ceramic Fibre Cloth, Ceramic Rope, Ceramic Tapes. Ceramic Fiber Cloth are made from alumina-silica ceramic fibre, free of asbestos. These Ceramic Fiber textile materials such as ceramic fiber Cloth can be used in different industrial applications under temperatures up to 1260°C and have excellent chemical stability and strong resistance to thermal shock and corrosion attack. Exceptions are hydrofluoric and phosphoric acids and concentrated alkalis. Ceramic fiber cloth also resist oxidation and reduction.

If wet by water or steam, thermal properties are completely restored upon drying. No water of hydration is present. Ceramic fibre rope contain 15% organic carriers, which helps to establish physical formation of products. The carriers burn out at about 750 °F (400 °C).