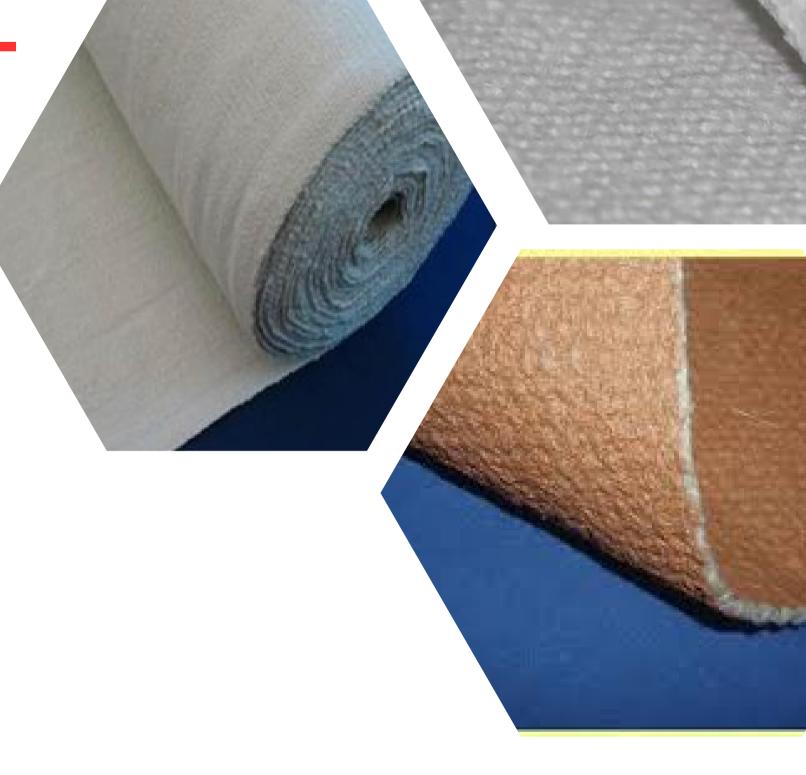

## Ceramic Fiber Cloth

Asbestos Centre Manufacturers Ceramic Fibre Cloth, Ceramic Rope, Ceramic Tapes. Ceramic Fiber Cloth are made from alumina-silica ceramic fibre, free of asbestos. These Ceramic Fiber textile materials such as ceramic fiber Cloth can be used in different industrial applications under temperatures up to 1260°C and have excellent chemical stability and strong resistance to thermal shock and corrosion attack. Exceptions are hydrofluoric and phosphoric acids and concentrated alkalis. Ceramic fiber cloth also resist oxidation and reduction.

If wet by water or steam, thermal properties are completely restored upon drying. No water of hydration is present. Ceramic fibre rope contain 15% organic carriers, which helps to establish physical formation of products. The carriers burn out at about 750 °F (400 °C).