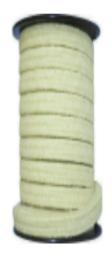

# Ceramic Fiber Rope

Ceramic Rope is a compression packing for very high temperature duties. It is manufactured from an exceptionally stable fibre material that is soft, non-irritating, non-hazardous & is not limited by World Health Organisation or European Union restrictions.

These heat resistant fibres are produced using advanced chemical fibre technology. They are spun into a flexible yarn in the UK, together with a low percentage of glass fibre and Inconel wire reinforcement. Ceramic Fiber Rope, Tape, Cloth contains no organic agents or processing additives. It therefore retains its physical and chemical properties at very high temperatures and does not decompose into hazardous substances, as happens with many normal ceramics.