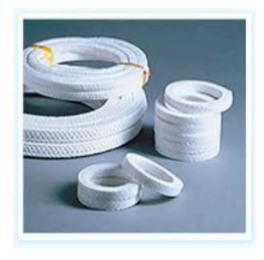

## Ceramic Fiber Blanket

Ceramic Fiber Blanket is a needled blanket made from our ceramic Fiber. The blanket is Lightweight, Flexible and available in a wide variety of thicknesses, widths and densities.

Ceramic Blanket resists temperature as high as 2300` F. This material is lightweight and has very low thermal conductivity, excellent handling strength, low heat storage, thermal shock resistance and corrosion resistance (commonly used acid and alkali). It also provides excellent sound absorption and excellent fire protection.

### **Chemical and Physical Data:**

- Chemical Composition : Al2O3: 47%, SiO2: 50%; Total Al2O3 and SiO2
  >97% ; Fe2O3: < 1.0%</li>
- Fiber Physical Properties : Fiber Diameter: 3 4.5 microns; Fiber Shrinkage (1800°F, 3h): < 3.5%
- Working Temperature : 1,800° F for Continuous Use; 2300° F Maximum
- Specific Heat (@2000°F): 0.27 Btu/lb° F