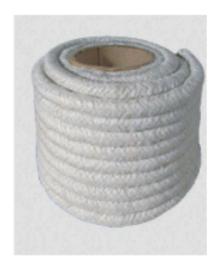

# Ceramic Fiber Rope

Ceramic Rope is a compression packing for very high temperature duties. It is manufactured from an exceptionally stable fibre material that is soft, non-irritating, non-hazardous & is not limited by World Health Organisation or European Union restrictions.

These heat resistant fibres are produced using advanced chemical fibre technology. They are spun into a flexible yarn in the UK, together with a low percentage of glass fibre and Inconel wire reinforcement. Ceramic Fiber Rope, Tape, Cloth contains no organic agents or processing additives. It therefore retains its physical and chemical properties at very high temperatures and does not decompose into hazardous substances, as happens with many normal ceramics.