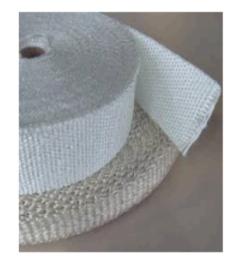

# **Ceramic Fiber Tape**

Ceramic Fiber tape is a woven fabric made from our high quality ceramic fiber yarn. The ceramic tape is reinforced with fiberglass filament. Ceramic fiber tape contains a certain amount of binder material which is normally burned at lower temperature and does not affect the insulation property.

Ceramic Fiber insulation fabrics tapes are woven in netted form made from Ceramic Yarn. Ceramic fiber insulation tapes are available in a variety of thickness from 2 to 10mm. The standard width of the Tape is 25mm to 100mm., Ceramic fiber insulation tapes are used for insulating covers or shields, cable or pipe wrapping, expansion joints, high temperature seals or gaskets.