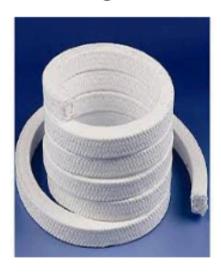

## Ceramic Fiber Blanket

Ceramic Fiber Blanket is a needled blanket made from our ceramic Fiber. The blanket is Lightweight, Flexible and available in a wide variety of thicknesses, widths and densities.

Ceramic Blanket resists temperature as high as 2300` F. This material is lightweight and has very low thermal conductivity, excellent handling strength, low heat storage, thermal shock resistance and corrosion resistance (commonly used acid and alkali). It also provides excellent sound absorption and excellent fire protection.

### **Chemical and Physical Data:**

- Chemical Composition : Al2O3: 47%, SiO2: 50%; Total Al2O3 and SiO2
  >97% ; Fe2O3: < 1.0%</li>
- Fiber Physical Properties : Fiber Diameter: 3 4.5 microns; Fiber Shrinkage (1800°F, 3h): < 3.5%
- Working Temperature : 1,800° F for Continuous Use; 2300° F Maximum
- Specific Heat (@2000°F): 0.27 Btu/lb° F