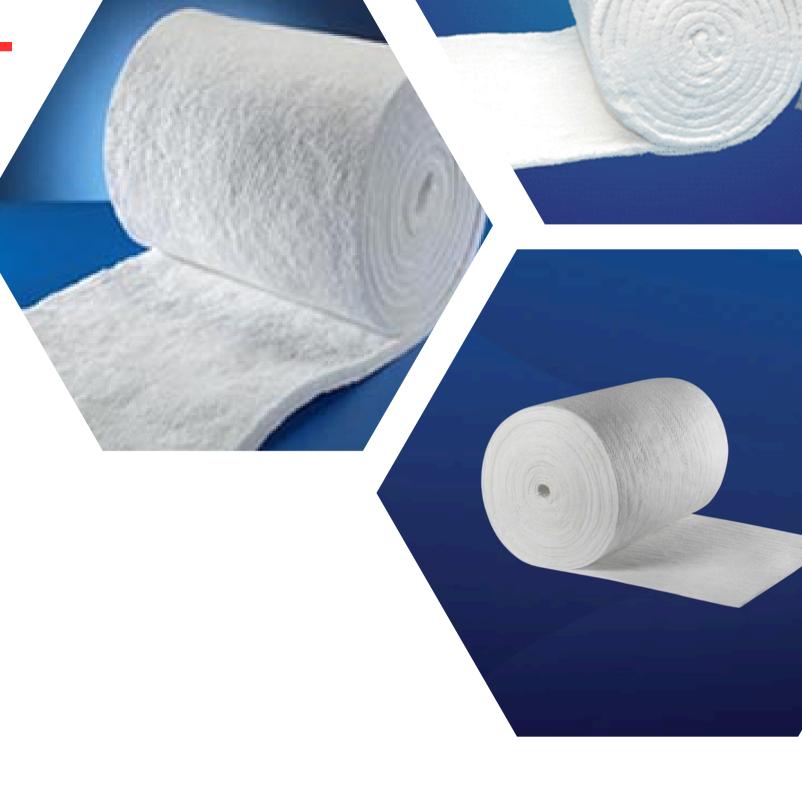

## Ceramic Fiber Blanket

Ceramic Fiber Blanket is a needled blanket made from our ceramic Fiber. The blanket is Lightweight, Flexible and available in a wide variety of thicknesses, widths and densities.

Ceramic Blanket resists temperature as high as 2300` F. This material is lightweight and has very low thermal conductivity, excellent handling strength, low heat storage, thermal shock resistance and corrosion resistance (commonly used acid and alkali). It also provides excellent sound absorption and excellent fire protection.

### **Chemical and Physical Data:**

- Chemical Composition : Al2O3: 47%, SiO2: 50%; Total Al2O3 and SiO2
  >97% ; Fe2O3: < 1.0%</li>
- Fiber Physical Properties : Fiber Diameter: 3 4.5 microns; Fiber Shrinkage (1800°F, 3h): < 3.5%
- Working Temperature : 1,800° F for Continuous Use; 2300° F Maximum
- Specific Heat (@2000°F): 0.27 Btu/lb° F