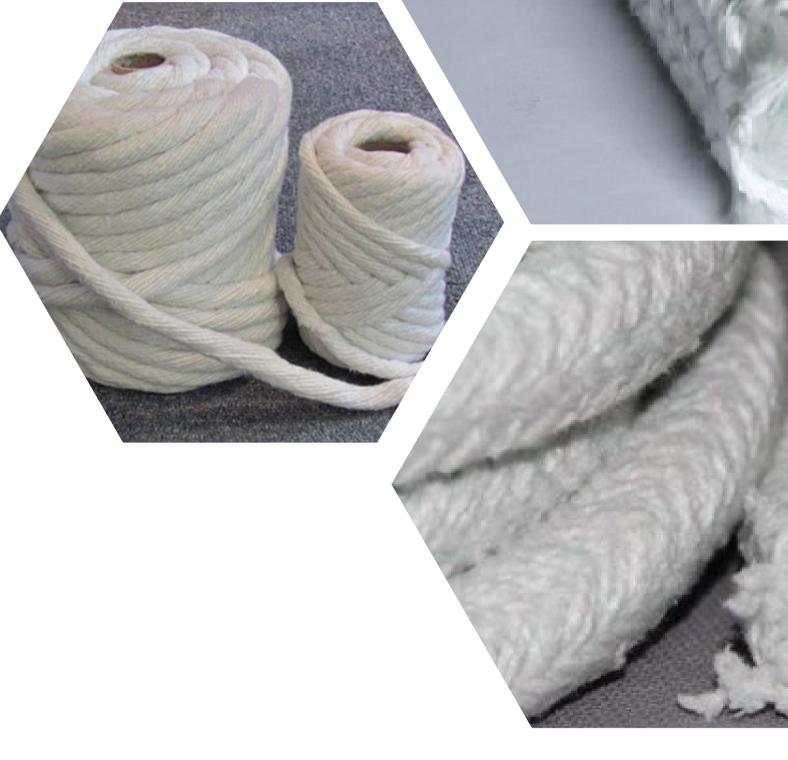

# Ceramic Fiber Rope

Ceramic Rope is a compression packing for very high temperature duties. It is manufactured from an exceptionally stable fibre material that is soft, non-irritating, non-hazardous & is not limited by World Health Organisation or European Union restrictions.

These heat resistant fibres are produced using advanced chemical fibre technology. They are spun into a flexible yarn in the UK, together with a low percentage of glass fibre and Inconel wire reinforcement. Ceramic Fiber Rope, Tape, Cloth contains no organic agents or processing additives. It therefore retains its physical and chemical properties at very high temperatures and does not decompose into hazardous substances, as happens with many normal ceramics.