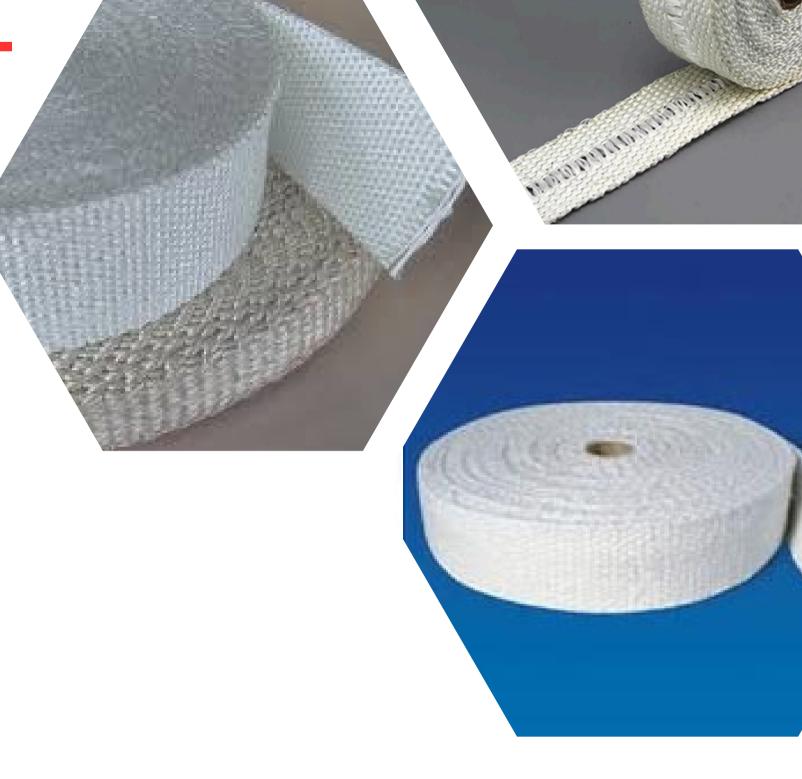

## Ceramic Fiber Cloth

Asbestos Centre Manufacturers Ceramic Fibre Cloth, Ceramic Rope, Ceramic Tapes. Ceramic Fiber Cloth are made from alumina-silica ceramic fibre, free of asbestos. These Ceramic Fiber textile materials such as ceramic fiber Cloth can be used in different industrial applications under temperatures up to 1260°C and have excellent chemical stability and strong resistance to thermal shock and corrosion attack. Exceptions are hydrofluoric and phosphoric acids and concentrated alkalis. Ceramic fiber cloth also resist oxidation and reduction.

# **Ceramic Fiber Tape**

Ceramic Fiber tape is a woven fabric made from our high quality ceramic fiber yarn. The ceramic tape is reinforced with fiberglass filament. Ceramic fiber tape contains a certain amount of binder material which is normally burned at lower temperature and does not affect the insulation property.

Ceramic Fiber insulation fabrics tapes are woven in netted form made from Ceramic Yarn. Ceramic fiber insulation tapes are available in a variety of thickness from 2 to 10mm. The standard width of the Tape is 25mm to 100mm., Ceramic fiber insulation tapes are used for insulating covers or shields, cable or pipe wrapping, expansion joints, high temperature seals or gaskets.