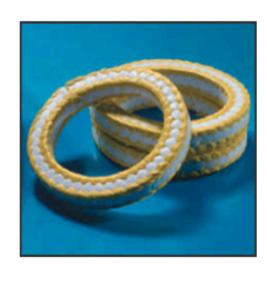

# Ceramic Fiber Rope

Ceramic Rope is a compression packing for very high temperature duties. It is manufactured from an exceptionally stable fibre material that is soft, non-irritating, non-hazardous & is not limited by World Health Organisation or European Union restrictions.

These heat resistant fibres are produced using advanced chemical fibre technology. They are spun into a flexible yarn in the UK, together with a low percentage of glass fibre and Inconel wire reinforcement. Ceramic Fiber Rope, Tape, Cloth contains no organic agents or processing additives. It therefore retains its physical and chemical properties at very high temperatures and does not decompose into hazardous substances, as happens with many normal ceramics.