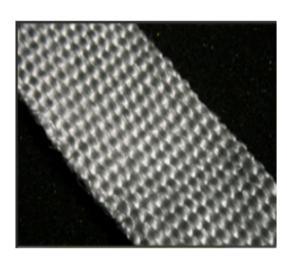

# **Ceramic Fiber Tape**

Ceramic Fiber tape is a woven fabric made from our high quality ceramic fiber yarn. The ceramic tape is reinforced with fiberglass filament. Ceramic fiber tape contains a certain amount of binder material which is normally burned at lower temperature and does not affect the insulation property.

Ceramic Fiber insulation fabrics tapes are woven in netted form made from Ceramic Yarn. Ceramic fiber insulation tapes are available in a variety of thickness from 2 to 10mm. The standard width of the Tape is 25mm to 100mm., Ceramic fiber insulation tapes are used for insulating covers or shields, cable or pipe wrapping, expansion joints, high temperature seals or gaskets.